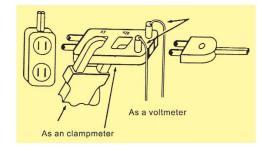

## **AC Line Separator**

Model 301

The 301 is intended to be used with an AC Current Clamp Meter. It provides temporary separation of conductors to facilitate measurement of current. Most 120Vac devices use a two conductor power cord which makes it difficult to isolate a single conductor to make a current measurement. A single conductor is required to make a measurement because a two conductor measurement will cancel each other out.

Features

- X10 Mode allows for more accurate measurements of low amperage devices
- Direct reading in X1 mode
- 2mm Voltmeter measurement points
- Integrated ground conductor (three pronged US standard plug)
- 15 amp capacity