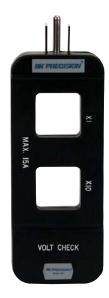

## **AC Line Separator**

Model 301

The 301 is intended to be used with an AC Current Clamp Meter. It provides temporary separation of conductors to facilitate measurement of current. Most 120Vac devices use a two conductor power cord which makes it difficult to isolate a single conductor to make a current measurement. A single conductor is required to make a measurement because a two conductor measurement will cancel each other out.

Features

- X10 Mode allows for more accurate measurements of low amperage devices
- Direct reading in X1 mode
- 2mm Voltmeter measurement points
- Integrated ground conductor (three pronged US standard plug)
- 15 amp capacity